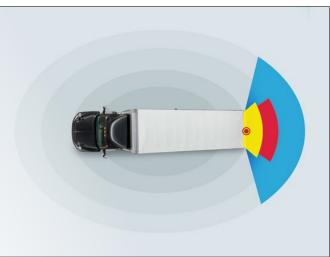

### **BACK-UP CAMERA SYSTEM**

7" digital monitor connects to cameras mounted on the back of the vehicle. Infrared illuminators enable visibility even in the dark.

\*included in package SA 3.0