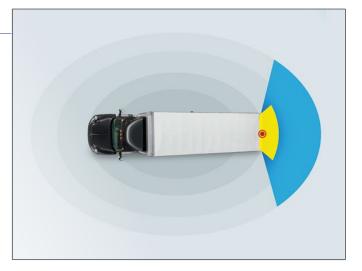

## **BACK-UP PROXIMITY SENSORS**

Detects objects behind the vehicle, displays distance on an LED panel, and provides an audible alert when objects are too close (set of four).

\*included in all packages