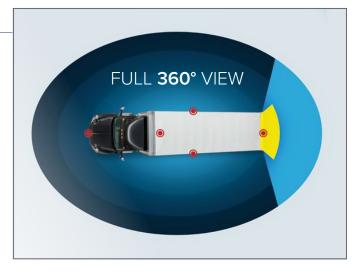

### 360° CAMERA SYSTEMS + MONITOR

Four HD 1080p cameras with DVR and 9" touch screen provide optimal visibility of surrounding environment in real time. 3D imagery improves safety and maneuverability, and helps manage distance of potential hazards.