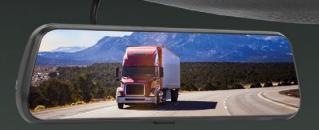

## **DIGITAL REAR-VIEW MIRROR**

An anti-glare 9.66" LCD screen enables drivers to see what's going on behind the truck body from a clear streaming video feed transmitted by a rear-mounted HD camera that captures a 170° view.