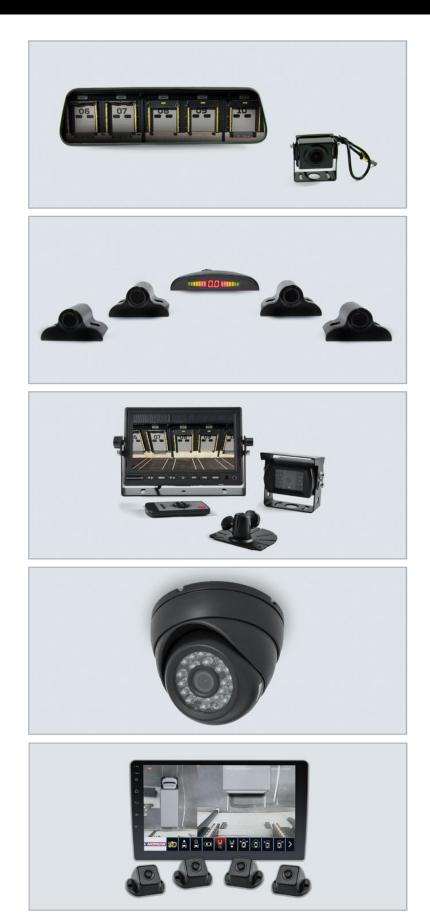

# SA 1.0 Package

Digital Rear-View MirrorBack-Up Proximity Sensors

# SA 3.0 Package

- Digital Rear-View Mirror
- Back-Up Proximity Sensors
- Back-Up Camera System

# SA 5.0 Package

- Digital Rear-View Mirror
- Back-Up Proximity Sensors
- 360° Camera Systems + Monitor
- Cargo Area Camera

\*For visualization purposes only. Actual coverage areas may vary.

## **BACK-UP PROXIMITY SENSORS**

Detects objects behind the vehicle, displays distance on an LED panel, and provides an audible alert when objects are too close (set of four).

\*included in all packages

### **BACK-UP CAMERA SYSTEM**

7" digital monitor connects to cameras mounted on the back of the vehicle. Infrared illuminators enable visibility even in the dark.

\*included in package SA 3.0

### 360° CAMERA SYSTEMS + MONITOR

Four HD 1080p cameras with DVR and 9" touch screen provide optimal visibility of surrounding environment in real time. 3D imagery improves safety and maneuverability, and helps manage distance of potential hazards.