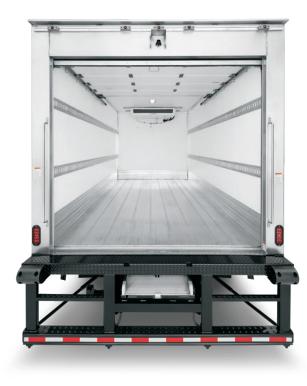

#### **Advanced Sidewall Construction**

- Bonded Aluminum Sidewalls
- Easy to Repair
- No Paint Color Restrictions