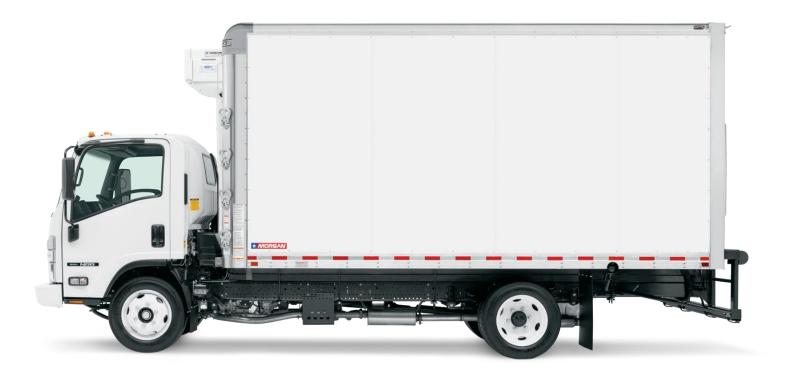

# THE FUTURE OF REFRIGERATED DELIVERY









#### **Improved Materials**

- Corrosion and Moisture Resistant
- No Wood in the Sidewalls

#### **Advanced Sidewall Construction**

- Bonded Aluminum Sidewalls
- Easy to Repair
- No Paint Color Restrictions

#### **Ideal Advertising Platform**

Smooth Wall Great for Graphics



### THE FUTURE OF REFRIGERATED DELIVERY

## **X**///ORGAN°

Products as shown may include optional equipment that is not part of the standard Morgan Truck Body configuration. Some product images may differ from current configurations and may not be available as depicted at the time of your order. NOTE: All dimensions, weights, and measurements specified herein are subject to Morgan's manufacturing tolerances, may change without notice, and may vary depending on options selected. Please Contact Morgan Representa