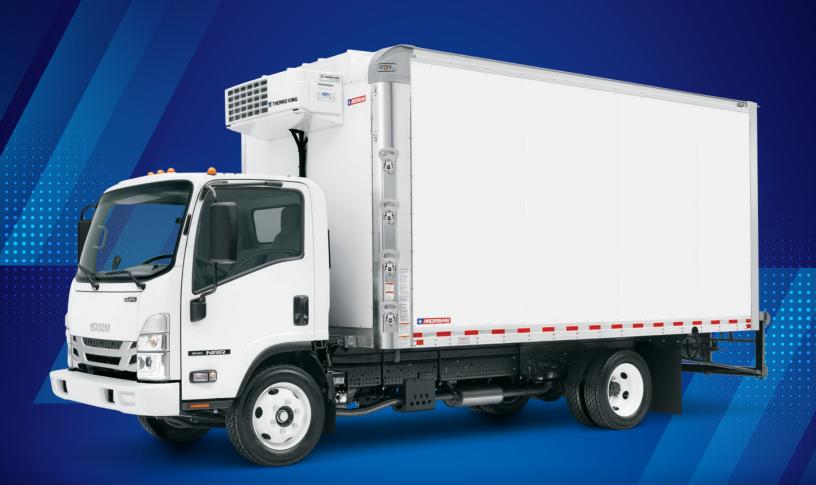

# THE FUTURE OF REFRIGERATED DELIVERY









#### **Improved Materials**

- Corrosion and Moisture Resistant
- No Wood in the Sidewalls

#### **Advanced Sidewall Construction**

- Bonded Aluminum Sidewalls
- Easy to Repair
- No Paint Color Restrictions

#### **Ideal Advertising Platform**

Smooth Wall Great for Graphics



### THE FUTURE OF REFRIGERATED DELIVERY

## **X**///ORGAN°

Products as shown may include optional equipment that is not part of the standard Morgan Truck Body configuration. Some product images may differ from current configurations and may not be available as depicted at the time of your order. NOTE: All dimensions, weights, and measurements specified herein are subject to Morgan's manufacturing tolerances, may change without notice, and may vary depending on optio