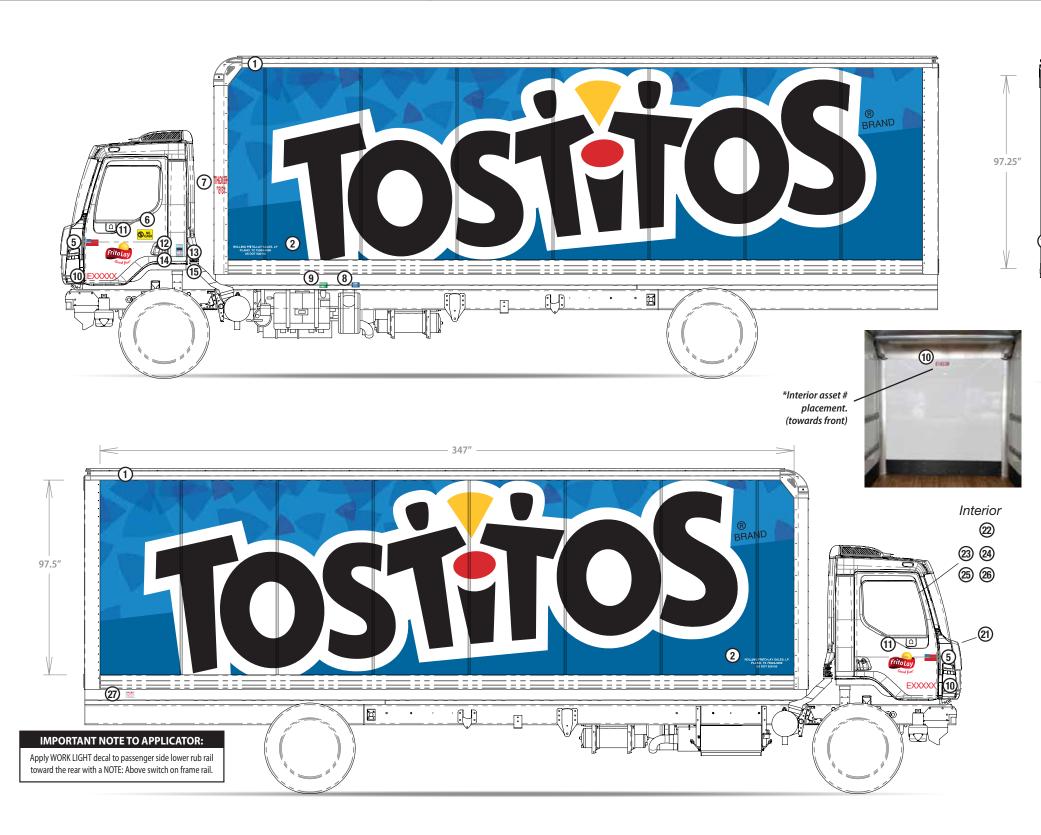

No Cash

Asset #

Barcode

Tow Pin

No Idling

**GPS Enabled** 

Fluid Check

Work Light

Check Engine Oil (under hood)

PepsiCo Claim Center

Warning Parking Brake

Position Qty Lowen P/N Customer P/N

2

2

1

2

1

1

1

1

2

Side

Side

Rear

Front

Side

Drv

Drv

Drv

Drv

10 Sd/Rr/Fr/Int 5

Side

Side

Side

Side

Side

Rear

Rear

Rear

Rear

Front

Interior

Interior

Interior

Interior

Psg

21 Interior

26 Interior

2

3

4

5

7

8

9

11

12

13

14

15

16

17 18

19

20

22

23

24

25

27

(10) EXXXXX

7

Graphics Produced By COLOR GRAPHICS

3"h x 2"w

5"h x 3"w

1"h x 2.6"w

3"h x 5"w

1"h x 4"w

3"h x 4"w

4.25"h x 6.5"w

Shown: 2020 - 30Ft Morgan Bulk/Box Truck | Tostitos Design