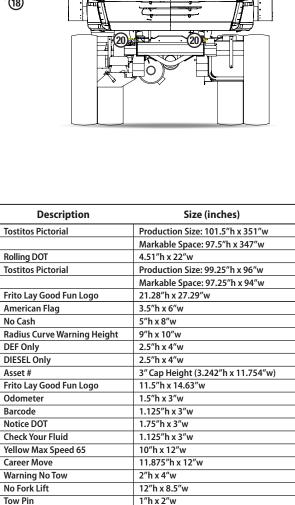

No Cash

Asset #

Barcode

Tow Pin

No Idling

**GPS Enabled** 

Fluid Check

Work Light

Check Engine Oil (under hood)

PepsiCo Claim Center

Warning Parking Brake

Position Qty Lowen P/N Customer P/N

2

2

1

2

1

1

1

1

2

Side

Side

Rear

Front

Side

Drv

Drv

Drv

Drv

10 Sd/Rr/Fr/Int 5

Side

Side

Side

Side

Side

Rear

Rear

Rear

Rear

Front

Interior

Interior

Interior

Interior

Psg

21 Interior

26 Interior

2

3

4

5

7

8

9

11

12

13

14

15

16

17 18

19

20

22

23

24

25

27

(10) EXXXXX

7

Graphics Produced By COLOR GRAPHICS

3"h x 2"w

5"h x 3"w

1"h x 2.6"w

3"h x 5"w

1"h x 4"w

3"h x 4"w

4.25"h x 6.5"w

Shown: 2020 - 30Ft Morgan Bulk/Box Truck | Tostitos Design