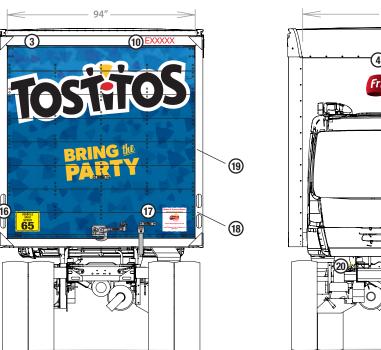

No Cash

Asset #

Barcode

Tow Pin

No Idling

**GPS Enabled** 

Fluid Check

Work Light

Check Engine Oil (under hood)

PepsiCo Claim Center

Warning Parking Brake

Position Qty Lowen P/N Customer P/N

2

2

1

2

1

1

1

1

2

Side

Side

Rear

Front

Side

Drv

Drv

Drv

Drv

10 Sd/Rr/Fr/Int 5

Side

Side

Side

Side

Side

Rear

Rear

Rear

Rear

Front

Interior

Interior

Interior

Interior

Psg

21 Interior

26 Interior

2

3

4

5

7

8

9

11

12

13

14

15

16

17 18

19

20

22

23

24

25

27

(10) EXXXXX

7

Graphics Produced By COLOR GRAPHICS

3"h x 2"w

5"h x 3"w

1"h x 2.6"w

3"h x 5"w

1"h x 4"w

3"h x 4"w

4.25"h x 6.5"w

Shown: 2020 - 30Ft Morgan Bulk/Box Truck | Tostitos Design