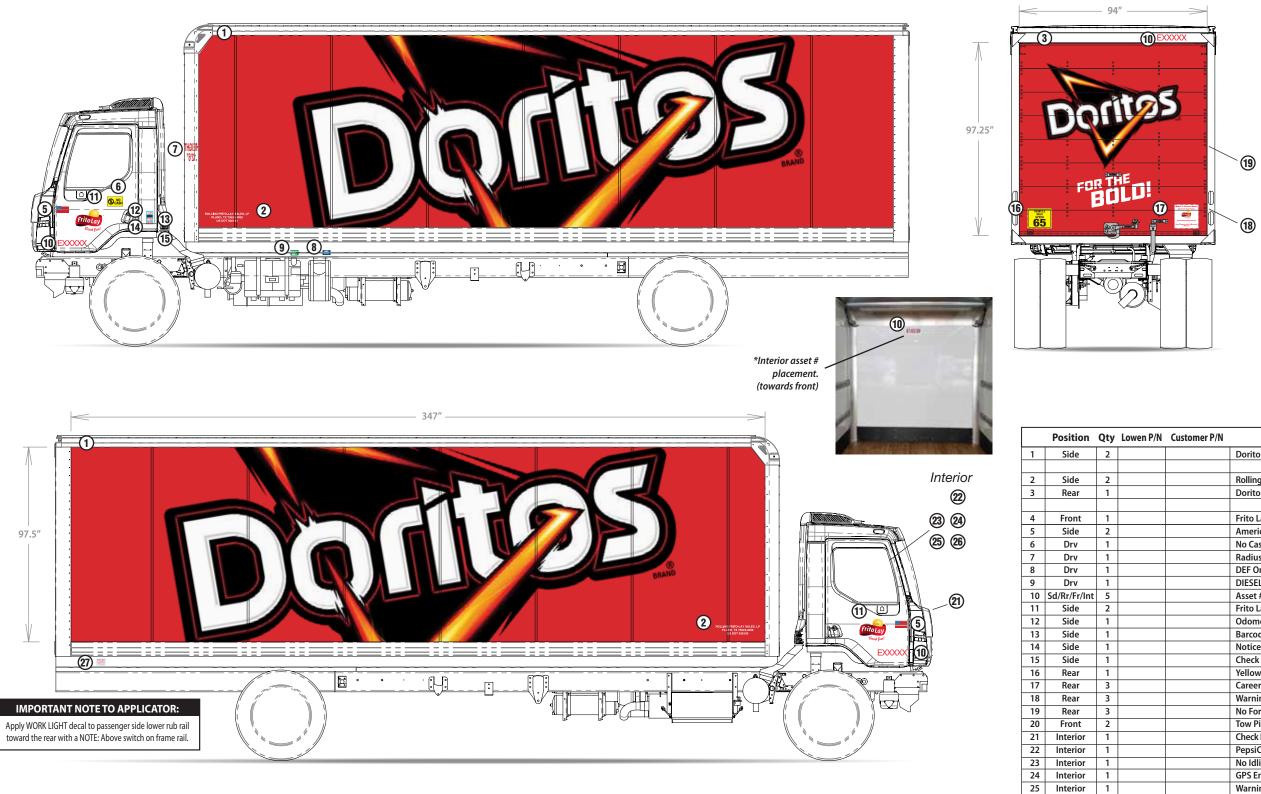

| n P/N | Customer P/N | Description                   | Size (inches)                      |
|-------|--------------|-------------------------------|------------------------------------|
|       |              | Doritos Pictorial             | Production Size: 101.5"h x 351"w   |
|       |              |                               | Markable Space: 97.5"h x 347"w     |
|       |              | Rolling DOT                   | 4.51"h x 22"w                      |
|       |              | Doritos Pictorial             | Production Size: 99.25"h x 96"w    |
|       |              |                               | Markable Space: 97.25"h x 94"w     |
|       |              | Frito Lay Good Fun Logo       | 21.28"h x 27.29"w                  |
|       |              | American Flag                 | 3.5″h x 6″w                        |
|       |              | No Cash                       | 5″h x 8″w                          |
|       |              | Radius Curve Warning Height   | 9″h x 10″w                         |
|       |              | DEF Only                      | 2.5"h x 4"w                        |
|       |              | DIESEL Only                   | 2.5"h x 4"w                        |
|       |              | Asset #                       | 3" Cap Height (3.242"h x 11.754"w) |
|       |              | Frito Lay Good Fun Logo       | 11.5"h x 14.63"w                   |
|       |              | Odometer                      | 1.5″h x 3″w                        |
|       |              | Barcode                       | 1.125"h x 3"w                      |
|       |              | Notice DOT                    | 1.75″h x 3″w                       |
|       |              | Check Your Fluid              | 1.125"h x 3"w                      |
|       |              | Yellow Max Speed 65           | 10"h x 12"w                        |
|       |              | Career Move                   | 11.875"h x 12"w                    |
|       |              | Warning No Tow                | 2″h x 4″w                          |
|       |              | No Fork Lift                  | 12"h x 8.5"w                       |
|       |              | Tow Pin                       | 1″h x 2″w                          |
|       |              | Check Engine Oil (under hood) | 3″h x 2″w                          |
|       |              | PepsiCo Claim Center          | 5″h x 3″w                          |
|       |              | No Idling                     | 1″h x 2.6″w                        |
|       |              | GPS Enabled                   | 3″h x 5″w                          |
|       |              | Warning Parking Brake         | 1"h x 4"w                          |
|       |              | Fluid Check                   | 4.25"h x 6.5"w                     |
|       |              | Work Light                    | 3″h x 4″w                          |

FritoLay PepsiCo AR #22474-22628 Shown: 2020 - 30Ft Morgan Bulk/Box Truck Doritos Design 02-10-2020 Mandie G. DB

1

1

1

26 Interior

Psg

27

**Scale: 1/4" = 1'** 11" x 17" Page