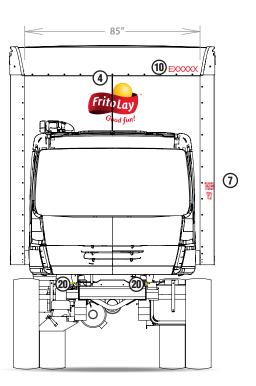

| n P/N | Customer P/N | Description                   | Size (inches)                      |
|-------|--------------|-------------------------------|------------------------------------|
|       |              | Doritos Pictorial             | Production Size: 101.5"h x 351"w   |
|       |              |                               | Markable Space: 97.5"h x 347"w     |
|       |              | Rolling DOT                   | 4.51"h x 22"w                      |
|       |              | Doritos Pictorial             | Production Size: 99.25"h x 96"w    |
|       |              |                               | Markable Space: 97.25"h x 94"w     |
|       |              | Frito Lay Good Fun Logo       | 21.28"h x 27.29"w                  |
|       |              | American Flag                 | 3.5″h x 6″w                        |
|       |              | No Cash                       | 5″h x 8″w                          |
|       |              | Radius Curve Warning Height   | 9″h x 10″w                         |
|       |              | DEF Only                      | 2.5"h x 4"w                        |
|       |              | DIESEL Only                   | 2.5"h x 4"w                        |
|       |              | Asset #                       | 3" Cap Height (3.242"h x 11.754"w) |
|       |              | Frito Lay Good Fun Logo       | 11.5"h x 14.63"w                   |
|       |              | Odometer                      | 1.5″h x 3″w                        |
|       |              | Barcode                       | 1.125"h x 3"w                      |
|       |              | Notice DOT                    | 1.75″h x 3″w                       |
|       |              | Check Your Fluid              | 1.125"h x 3"w                      |
|       |              | Yellow Max Speed 65           | 10"h x 12"w                        |
|       |              | Career Move                   | 11.875"h x 12"w                    |
|       |              | Warning No Tow                | 2″h x 4″w                          |
|       |              | No Fork Lift                  | 12"h x 8.5"w                       |
|       |              | Tow Pin                       | 1″h x 2″w                          |
|       |              | Check Engine Oil (under hood) | 3″h x 2″w                          |
|       |              | PepsiCo Claim Center          | 5″h x 3″w                          |
|       |              | No Idling                     | 1″h x 2.6″w                        |
|       |              | GPS Enabled                   | 3″h x 5″w                          |
|       |              | Warning Parking Brake         | 1"h x 4"w                          |
|       |              | Fluid Check                   | 4.25"h x 6.5"w                     |
|       |              | Work Light                    | 3″h x 4″w                          |

FritoLay PepsiCo AR #22474-22628 Shown: 2020 - 30Ft Morgan Bulk/Box Truck Doritos Design 02-10-2020 Mandie G. DB

1

1

1

26 Interior

Psg

27

**Scale: 1/4" = 1'** 11" x 17" Page