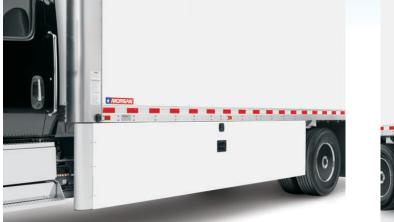

#### Aerodynamic Side Guards

Integrated lateral protective device and aerodynamic side skirt is designed to enhance pedestrian safety, improve range / fuel efficiency and offer easy, ergonomic access for maintenance, refueling / recharging.