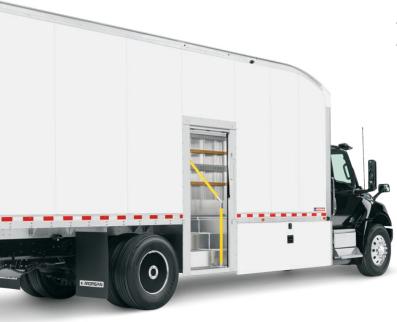

#### Roll-Up Canister Maximizer Door

Provides easy side access for convenient loading and unloading.