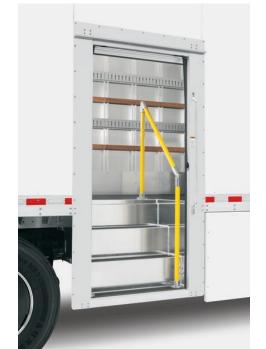

#### Roll-Up Canister Maximizer Door

Provides easy side access for convenient loading and unloading.