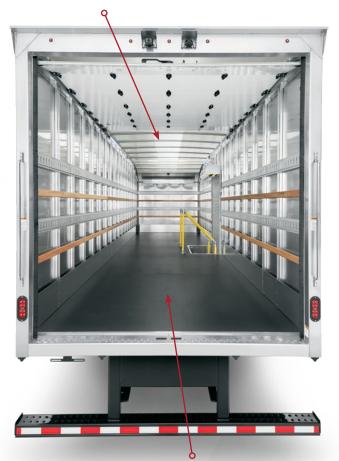

## Mid-Panel Translucent Roof

Allows natural sunlight and reduces heat transfer into the truck.

#### **Encapsulated Hardwood Floor**

Offers an anti-slip surface for added safety.