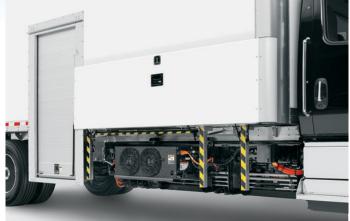

#### Aerodynamic Side Guards

Integrated lateral protective device and aerodynamic side skirt is designed to enhance pedestrian safety, improve range / fuel efficiency and offer easy, ergonomic access for maintenance, refueling / recharging.

#### **Chassis Specifications**

Chassis: International® eMV<sup>™</sup> Series Chassis GVWR: 25,999 Ibs Body Model: VSD09724096 Body Dimensions: 24'L x 97"H x 96"W Chassis Weight: **14,620 lbs** Body Weight w/Options: **3,140 lbs** Total Unit Weight: **17,760 lbs** Available Payload: **8,239 lbs** 