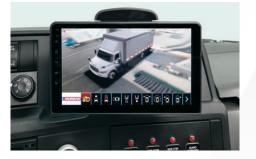

## Situational Awareness Package

Featuring digital rear-view mirror, back up proximity sensors, 360 degree and internal cargo area cameras, and supplemental hazard detection to alert driver of potential hazards in or around the truck.