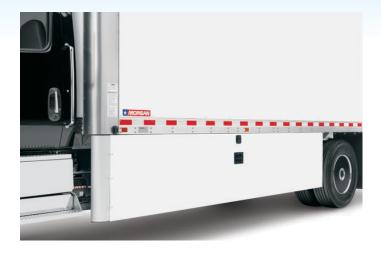

## Aerodynamic Side Guards

Integrated lateral protective device and aerodynamic side skirt is designed to enhance pedestrian safety, improve range / fuel efficiency and offer easy, ergonomic access for maintenance, refueling / recharging.