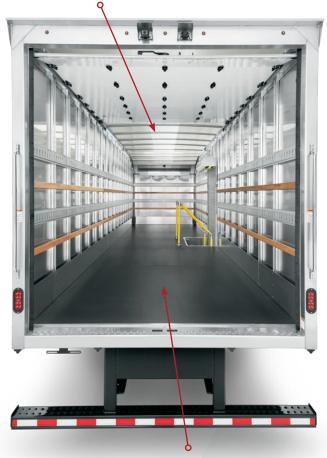

### Mid-Panel Translucent Roof

Allows natural sunlight and reduces heat transfer into the truck.

## **Encapsulated Hardwood Floor**

Offers an anti-slip surface for added safety.

## Situational Awareness Package

Featuring digital rear-view mirror, back up proximity sensors, 360 degree and internal cargo area cameras, and supplemental hazard detection to alert driver of potential hazards in or around the truck.