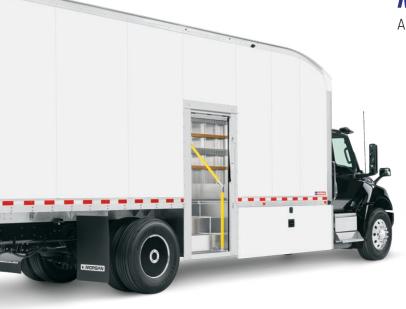

## Integrated Aerodynamic Shape with Lightweight Body Components

Morgan Truck Body's advanced design features **Lightweight Body Components** for increased payload capacity and an **Integrated Aerodynamic Shape** to enhance fuel economy and range.

## Aerodynamic Side Guards

Integrated lateral protective device and aerodynamic side skirt is designed to enhance pedestrian safety, improve range / fuel efficiency and offer easy, ergonomic access for maintenance, refueling / recharging.

## Roll-Up Canister Maximizer Door

Provides easy side access for convenient loading and unloading.

## Ideal Advertising Platform

Aerostar features **improved rivet-less wall construction**, offering a sleek, smooth surface perfect for custom branding.