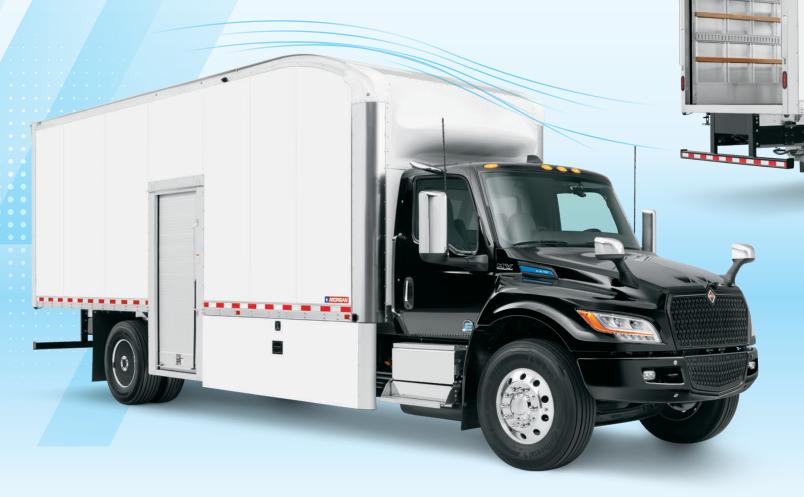

## Integrated Aerodynamic Shape with Lightweight Body Components

Morgan Truck Body's advanced design features **Lightweight Body Components** for increased payload capacity and an **Integrated Aerodynamic Shape** to enhance fuel economy and range.

## Aerodynamic Side Guards

Integrated lateral protective device and aerodynamic side skirt is designed to enhance pedestrian safety, improve range / fuel efficiency and offer easy, ergonomic access for maintenance, refueling / recharging.

## Roll-Up Canister Maximizer Door

Provides easy side access for convenient loading and unloading.

## Ideal Advertising Platform

Aerostar features **improved rivet-less wall construction**, offering a sleek, smooth surface perfect for custom branding.