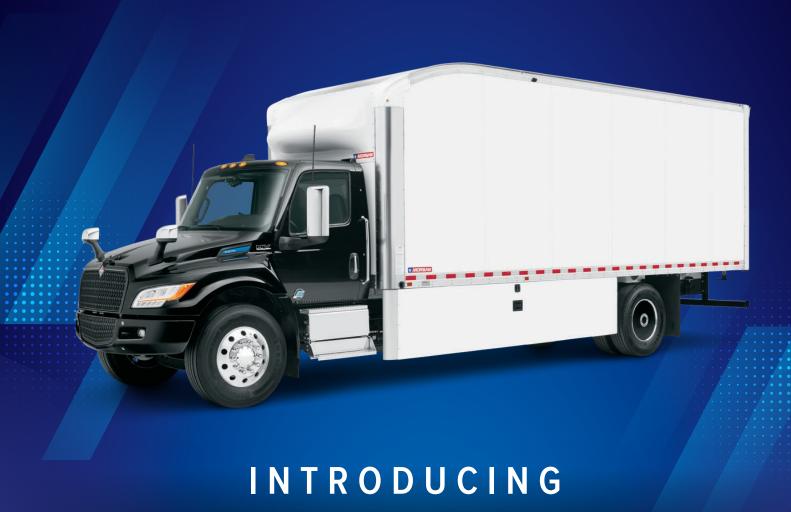

# AEROSTAR

**CONCEPT BODY** 

THE LATEST EVOLUTION IN INNOVATIVE TRUCK BODY DESIGN AND PERFORMANCE!

Lightweight materials and aerodynamic design to enhance performance and reduce operating costs, with thoughtful features that improve ergonomics and safety!

## Integrated Aerodynamic Shape with Lightweight Body Components

Morgan Truck Body's advanced design features **Lightweight Body Components** for increased payload capacity and an **Integrated Aerodynamic Shape** to enhance fuel economy and range.